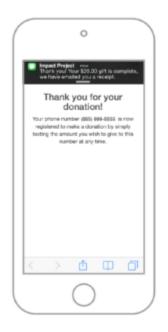

## STEP 2

Hit the Send button

We'll text you back with an automated link.

### STEP 3

Click the link to confirm your gift

| NTET LTL                | 10:10 AM           |              |
|-------------------------|--------------------|--------------|
| Donor info              | Account Investor ( | 555) 999-555 |
| First Jane              |                    |              |
| Last Doe                |                    |              |
| Eruil janed             | ce@gmail.com       |              |
| Address 1 5             | 23 street          |              |
| Address 2               |                    |              |
| City Anywh              | ere                |              |
| State TX                |                    |              |
| Zp 75089                |                    |              |
| Confirm Gift<br>Amount: | \$20               | 00           |
| Paymont lefo            |                    |              |