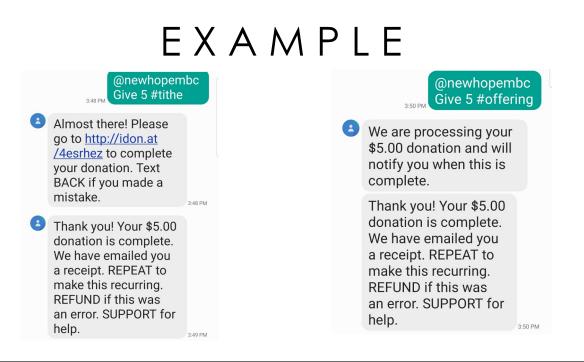

#### NOTE:

If you would like to give to multiple funds, process one at a time.

(example below)

To stop the set-up process at any time, text the word: BACK

To make a recurring donation:

Text the word: REPEAT